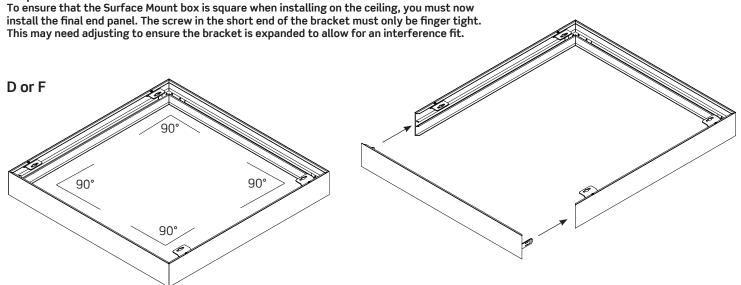

JCC Lighting Products Ltd. Innovation Centre, Beeding Close, Southern Cross Trading Estate, Bognor Regis, West Sussex, PO22 9TS, United Kingdom

Step 3. Slide the two side panels (C - 600mm or E- 1200mm) onto the corner brackets (B) that are already fitted to the end panel (D or F) and tighten the screw to secure the bracket to panel C.

Step 4.

Step5.

Make sure all four corner are square, then use as a template to mark the ceiling and the secure using suitable fixings.

Step 6.
Remove the end panel D or F and fit the LED panel into the Surface Mount Box, connect the LED panel to the power supply as per the product instruction and then ref-fit the end panel D, ensure the screws on each bracket are adjusted to ensure a tight fit.