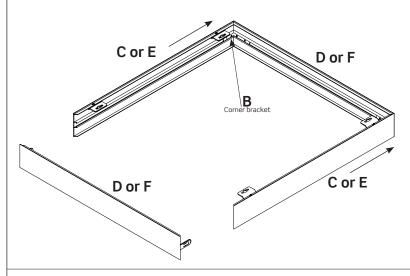

JCC Lighting Products Ltd. Innovation Centre, Beeding Close, Southern Cross Trading Estate, Bognor Regis, West Sussex, PO22 9TS, United Kingdom

Step 3. Slide the two side panels (C - 600mm or E- 1200mm) onto the corner brackets (B) that are already fitted to the end panel (D or F) and tighten the screw to secure the bracket to panel C.