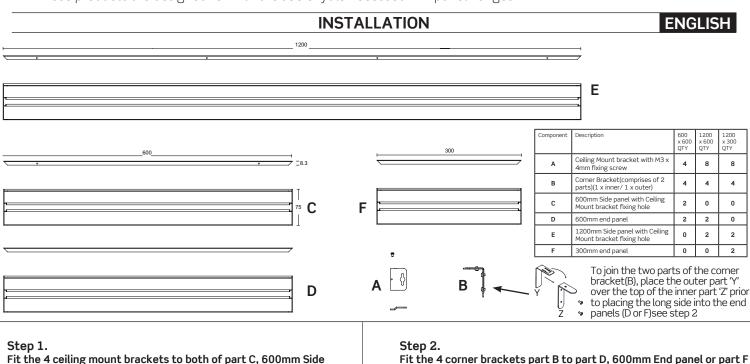

Fit the 4 ceiling mount brackets to both of part C, 600mm Side panel or 8 brackets to part E 1200mm Side panel with Ceiling Mount bracket fixing hole.

Fit the 4 corner brackets part B to part D, 600mm End panel or part F 300mm End panel .Ensure to fit the long side of the bracket into the panel and tighten the two screws( do not tighten the single screw of the short side of the bracket)