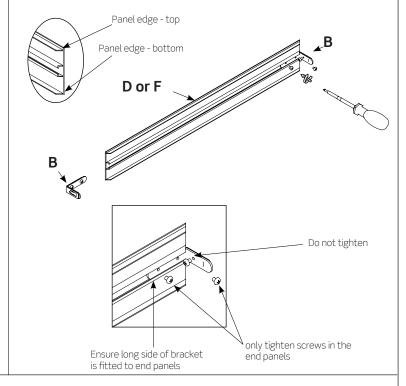

Fit the 4 ceiling mount brackets to both of part C, 600mm Side panel or 8 brackets to part E 1200mm Side panel with Ceiling Mount bracket fixing hole.

Fit the 4 corner brackets part B to part D, 600mm End panel or part F 300mm End panel .Ensure to fit the long side of the bracket into the panel and tighten the two screws( do not tighten the single screw of the short side of the bracket)