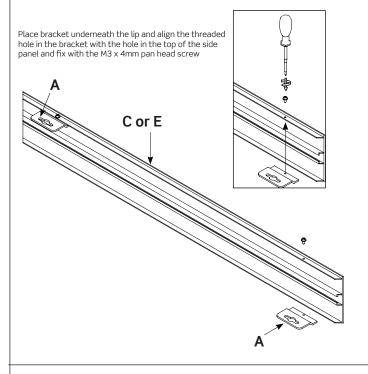

Fit the 4 ceiling mount brackets to both of part C, 600mm Side panel or 8 brackets to part E 1200mm Side panel with Ceiling Mount bracket fixing hole.

Fit the 4 corner brackets part B to part D, 600mm End panel or part F 300mm End panel .Ensure to fit the long side of the bracket into the panel and tighten the two screws( do not tighten the single screw of the short side of the bracket)