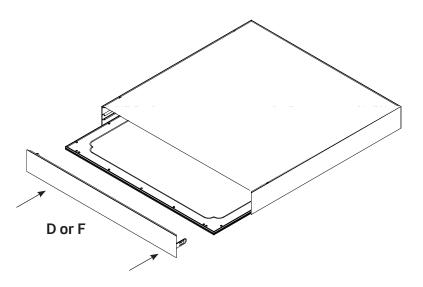

Step 4.

Step5.

Make sure all four corner are square, then use as a template to mark the ceiling and the secure using suitable fixings.

Step 6.
Remove the end panel D or F and fit the LED panel into the Surface Mount Box, connect the LED panel to the power supply as per the product instruction and then ref-fit the end panel D, ensure the screws on each bracket are adjusted to ensure a tight fit.