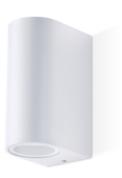

## Up Down Wall Light

GU10 Curve Up/Down Wall Light Anthracite

Architectural

Curved

Wall

0.55kg

White

151 x 93 x 69cm

**Residential applications** 

Wall mounted