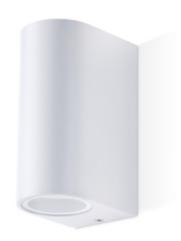

## Up Down Wall Light

GU10 Curve Up/Down Wall Light Anthracite

Architectural

Curved

Wall

0.55kg

White

151 x 93 x 69cm

**Residential applications** 

Wall mounted

IP44

Outdoor

No

Made in China

2 years standard warranty extends to 3 years when registered within the first year of purchase (See Website for

terms and conditions)

Lighting Product Type 1 Wall Light

**Electrical** 