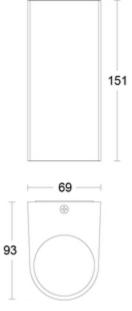

Architectural

Curved

Wall

0.55kg

White

151 x 93 x 69cm

**Residential applications** 

Wall mounted