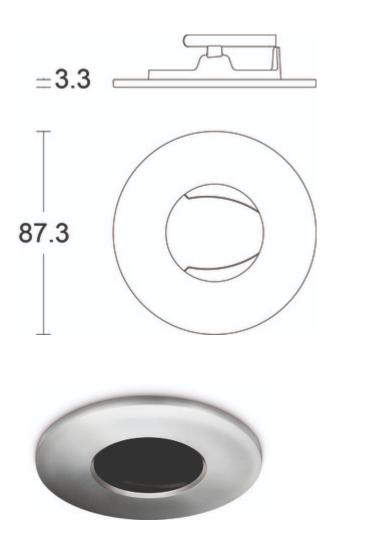

#### **General Information**

| Product Group           | LED - Replacement Bezel                                         |
|-------------------------|-----------------------------------------------------------------|
| Product Range           | Fireguard® Next Generation                                      |
| Trade Name              | Fireguard®                                                      |
| Color Finish            | Brushed nickel                                                  |
| Overall Dimensions      | Ø87 x 4.5mm                                                     |
| Origin of manufacturer  | Made In China                                                   |
| Warranty                | 2 year standard warranty (See Website for terms and conditions) |
| Lighting Product Type 1 | Accessory                                                       |